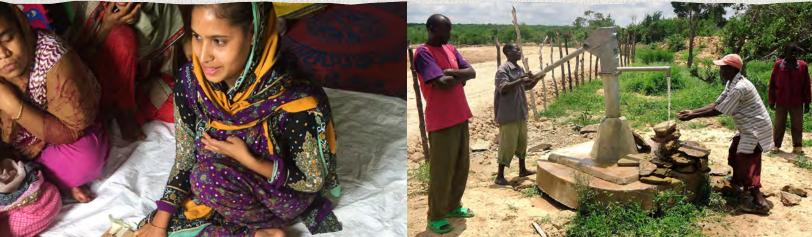

# \_\_\_\_\_ PB&J training(s)

x \$160 =

\$ \_\_\_\_\_ total donation for PB&J training(s)

A water pan is an open reservoir that collects ground water. By attaching a hand pump to the deepest part of the pan, a community in Kenya can draw up safe, clean water for drinking and washing.

Mail your completed order form and cheque to: World Renew Canada 3475 Mainway PO Box 5070, STN LCD 1 Burlington, ON L7R 3Y8 It's better than Peanut Butter and Jelly! Help neighbours in Bangladesh, India, Guatemala, Nigeria, Kenya, and Uganda with Peace-Building and Justice Training.