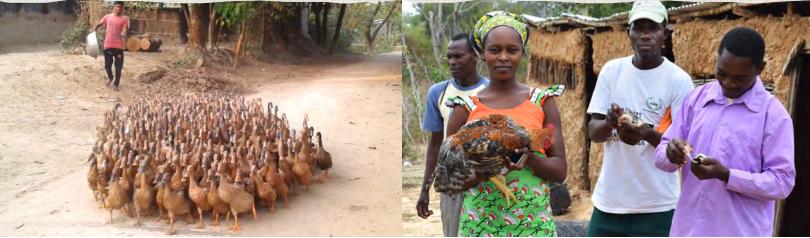

# \_\_\_\_\_ duck(s)

x \$14 =

\$ \_\_\_\_\_ total donation for duck(s)

With a small investment, families in Kenya and India can raise chickens for eggs, meat, and manure. Raising a variety of poultry, animals, and crops can help families eat and earn income all year.

Mail your completed order form and cheque to: World Renew Canada 3475 Mainway PO Box 5070, STN LCD 1 Burlington, ON L7R 3Y8 Ducks have superpowers, like seeing underwater! Khaki Campbell ducks are also super layers, giving 300 eggs a year to help families in Bangladesh with income, food, and fertilizer for their gardens.