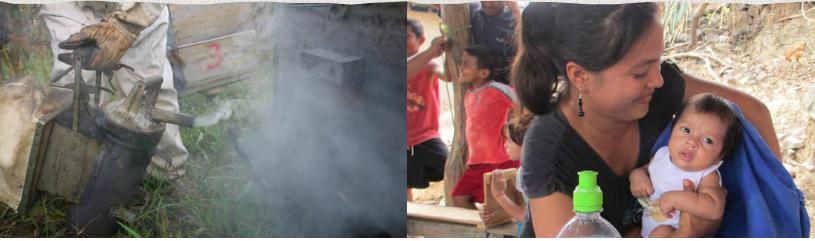

# BEE SMOKER **\$7**

worldrenew.net/gifts

#### Angry bees are no fun, so beekeepers make them sleepy with smoke from smoldering charcoal. Your gift of a smoker helps a beekeeper in Uganda or Kenya safely work with their bees and hives!