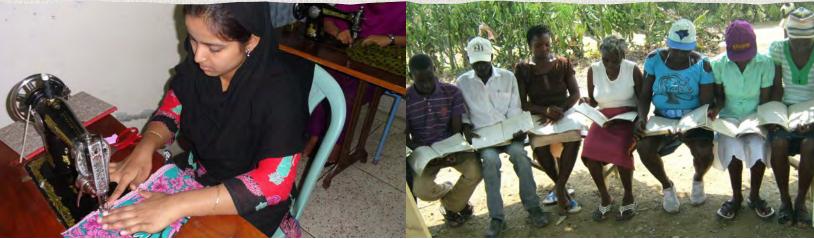

#### Help someone in Bangladesh support his or her family by starting a small business. Give a sewing machine and training in basic sewing skills such as patternmaking, alterations, and maintenance.

### Choose from 3 Ways to Order!

SEWING MACHINE \$130

Catalogue number 400480

Go to worldrenew.net/gifts and order online with your credit card. <u>Remember</u> to request a gift card for each item if you are giving them as gifts.