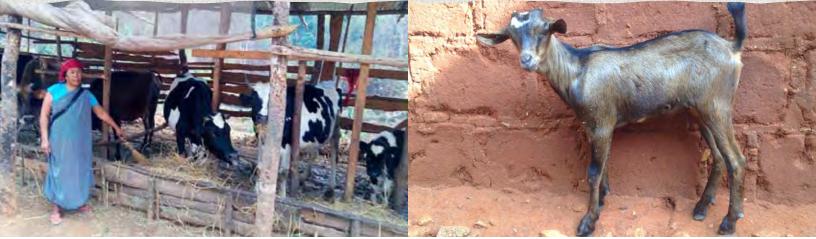

# GOAT **\$62**

Catalogue number 400353

# \_\_\_\_\_ calf(s)
x \$125 =
\$ \_\_\_\_\_ total donation for calf(s)

Goats are great! In Kenya and Nigeria, raising goats means meat, milk, manure and income for a family's survival. Includes vaccinations, deworming, and training in great goat-raising.

Mail your completed order form and cheque to: World Renew Canada 3475 Mainway PO Box 5070, STN LCD 1 Burlington, ON L7R 3Y8 Cows have four stomachs and the largest holds 150 litres of food. That's enough to fill a bathtub! Help farmers in Cambodia and India raise calves for food and income from their milk, meat, and manure.