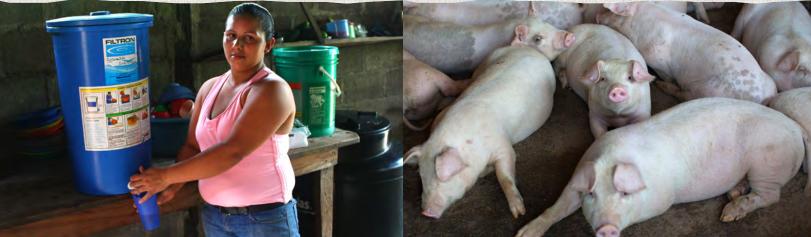

# FAMILY-SIZED WATER FILTER \$112

worldrenew.net/gifts

Mail your completed order form and cheque to: World Renew Canada 3475 Mainway PO Box 5070, STN LCD 1 Burlington, ON L7R 3Y8 Everyone deserves access to safe drinking water. Dirty water causes illnesses that can result in death if left untreated. Give a household in Nicaragua clean water to drink with this family-sized filter.

# \_\_\_\_\_ family-sized water filter(s)

x \$112 =

\$ \_\_\_\_\_ total donation for family-sized water filter(s)

Did you know that pigs get big fast? They can weigh 100 pounds at nine months old, and a sow has two litters of 10 to 12 piglets a year. That is fantastic pigraising and income for a farmer in India!