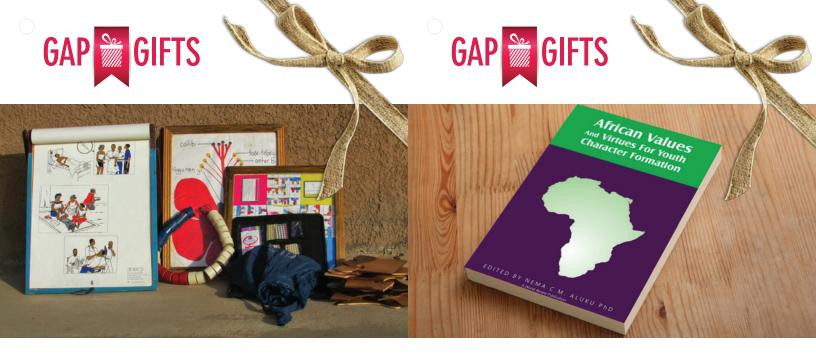

# \_\_\_\_\_ adolescent health kit(s)

x \$198 =

\$ \_\_\_\_\_ total donation for adolescent
health kits

Connect teens in East Africa with traditional traits, virtues, values, and the role of the church with this new book from World Renew, *African Values and Virtues for Youth Character Formation.* 

Mail your completed order form and check to: World Renew 1700 28th St SE Grand Rapids, MI 49508-<u>1407</u> Fight poverty by providing health education among low-income teens in Nigeria. Includes topics like early marriage, HIV, STDs, early pregnancy, and healthy families and relationships.