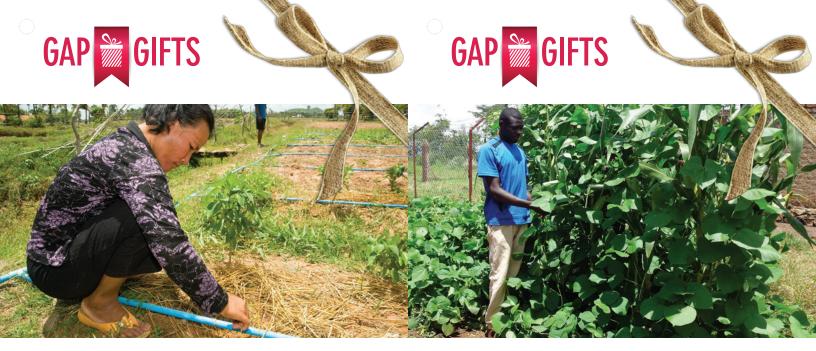

# \_\_\_\_\_ demonstration farm plot(s)

x \$70 =

\$ \_\_\_\_\_ total donation for demonstration farm plots

In Cambodia, people often leave home to find work. Growing food creatively year-round helps families stay together. Includes sack and container growing, circle gardens, raised beds, and sun covers.

Mail your completed order form and check to: World Renew 1700 28th St SE Grand Rapids, MI <u>49508-1407</u> Subsistence farmers in Zambia are vulnerable to loss, and a crop demonstration plot is a lowimpact way for volunteers to prove that good results are possible. It's show and tell for farmers!

Mail your completed order form and check to: World Renew 1700 28th St SE Grand Rapids, MI <u>49508-1407</u> Many Cambodian farmers endure a 6-month dry season. Drip irrigation saves water by supplying a slow stream directly to a plant's base. This gift saves on the amount of water needed to grow food.