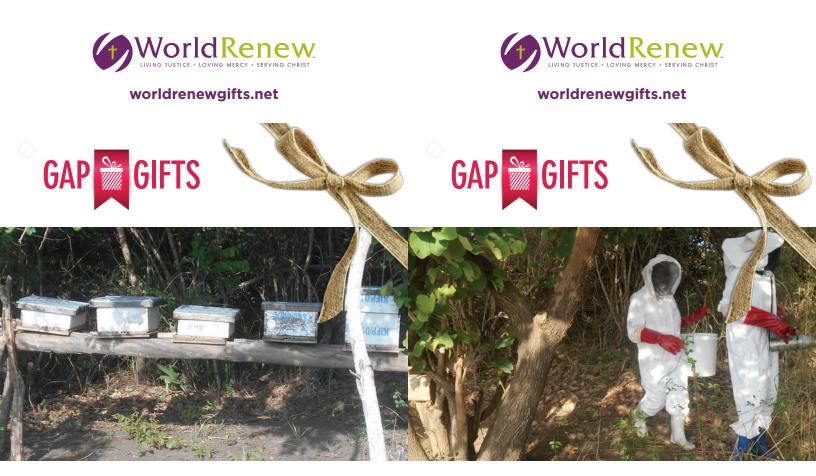

## Protective Clothing for Beekeepers \* \$77

Catalog number 505818

### Beehive \* \$35

Catalog number 505909

| Your Gift: |                               |
|------------|-------------------------------|
| #          | _beehive(s)                   |
| x \$35 =   |                               |
| \$         | _ total donation for beehives |

Beekeepers in Uganda need special clothing when they work with their hives. Fill the gap with a pair of boots, a jumpsuit, gloves, and a netted hat that make earning an income less painful.

Call 800.552.7972

Mail your completed order form and check to: World Renew 1700 28th St SE Grand Rapids, MI 49508-1407 There's a buzz going on in Uganda where you can help a small business person purchase a beehive and learn to raise bees to increase his or her income from selling honey in their community.