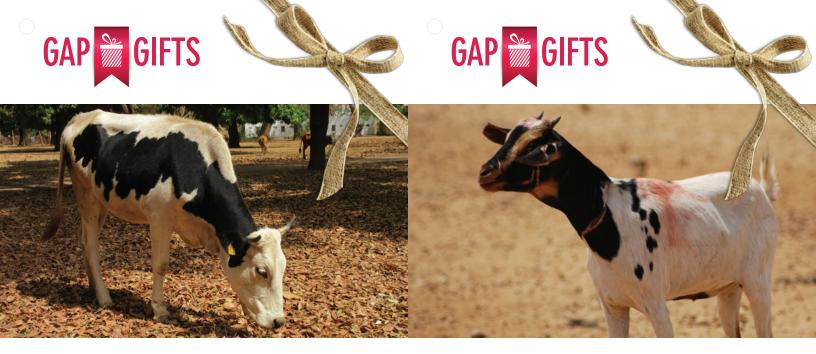

### Your Gift:

| # | goat(s) |
|---|---------|
|---|---------|

x \$50 =

\$ \_\_\_\_\_ total donation for goats

|            | Catalog number 505287     |
|------------|---------------------------|
| Your Gift: |                           |
| #          | _calf(s)                  |
| x \$99 =   |                           |
| \$         | total donation for calves |

A goat kids twice a year and gives one liter or quart of nutritious milk a day. A goat for a family in Kenya, India, Nigeria, or Bangladesh includes their first shots, and training in great goat-raising.

Mail your completed order form and check to: World Renew 1700 28th St SE Grand Rapids, MI 49508-1407 Buying a farm animal is a big investment. Your gift of a calf, with training in care, feeding, and management, provides a family in India or Cambodia with income, milk, and meat.

#### Choose from 3 Ways to Order!

Go to worldrenewgifts.net and order online with your credit card. <u>Remember</u> to request a gift card for each item if you are giving them as gifts.

Calf \* \$99

Call 800.552.79