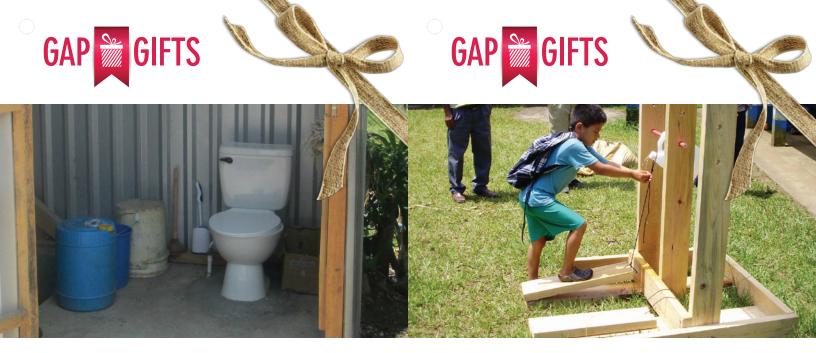

### Your Gift: # \_\_\_\_\_ latrine(s) x \$50 =

\$ \_\_\_\_\_ total donation for latrines

Help village children in Guatemala start a lifelong habit of good health by washing their hands with soap and water using this simple, foot-operated handwashing station.

Mail your completed order form and check to: World Renew 1700 28th St SE Grand Rapids, MI 49508-1407 Stop germs that can cause the spread of serious, often deadly, diseases in communities in Laos. Your gift towards a latrine saves lives!