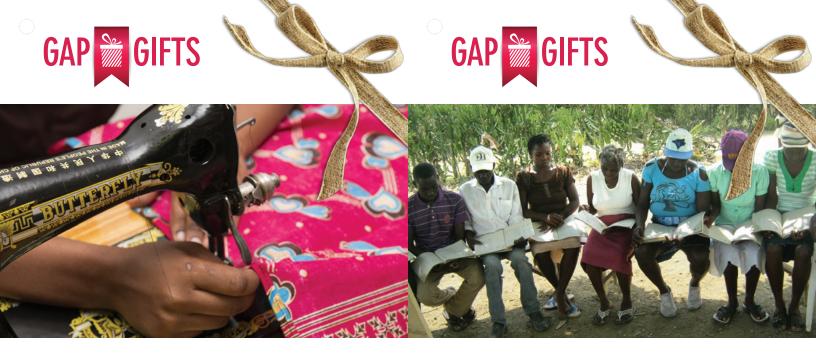

### Your Gift:

- # \_\_\_\_\_ sewing machine(s)
- x \$105 =
- \$ \_\_\_\_\_ total donation for sewing machines

Fill the gap with learning with a literacy course for an adult in Haiti. Mastering reading, writing, and basic math skills opens a new world of opportunity for an adult in work, parenting, and community life!

Mail your completed order form and check to: World Renew 1700 28th St SE Grand Rapids, MI 49508-1407 A sewing machine and training for an entrepreneur in Bangladesh or India helps someone realize their dream of starting a sewing and tailoring business that supports them and their family.