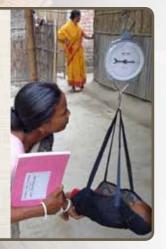

## A Baby Weighing Scale <sup>▲</sup> → Bangladesh

Infants who are underweight or malnourished early in life can be hampered by weakened physical health, poor brain development, and a shortened lifespan. Through World Renew's growth monitoring programs, parents in places where few health services are available receive training in nutrition, hygiene, and health awareness. Your gift of a **baby weighing scale** provides parents and local health volunteers with the vital information they need to help babies thrive.